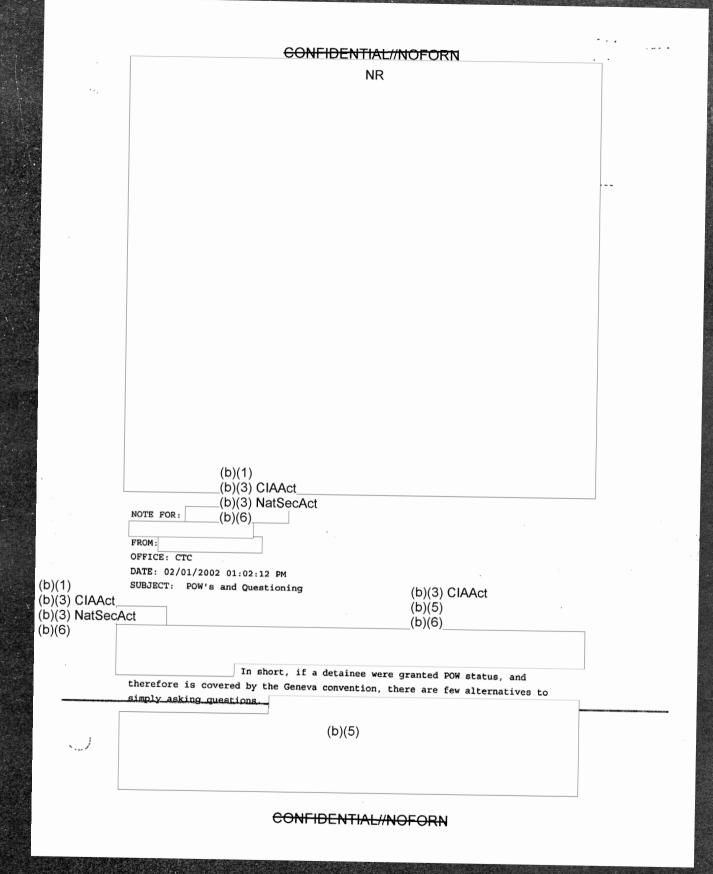

Although the 17 September MoN made no mention of interrogation – 'enhanced' or otherwise – by November the CIA was considering possible legal arguments which could be deployed to defend the use of torture. Discussion of the 'necessity defence' – a legal principle which might exonerate those who commit a crime, if they could demonstrate that such action prevented a greater harm than would adherence to the law – allowed one draft memo, 'Hostile Interrogations: Legal Considerations for CIA Officers', to suggest that 'if we follow the Israeli example, CIA could argue that torture was necessary to prevent imminent, significant, physical harm to persons, where there is no other available means to prevent the harm.' Moreover, and regardless of US legal commitments under international law, other states 'may be very unwilling to call the US to task for torture when it resulted in saving thousands of lives.'8 Another memo, sent in February 2002, continued the theme, this time in the context of the possible application of the Geneva Conventions to CIA detainees: 'In short, if a detainee were granted POW status, and therefore is covered by the Geneva convention, there are few alternatives to simply asking questions... the optic becomes how legally defensible is a particular act that probably violations the convention, but ultimately saves lives.'9